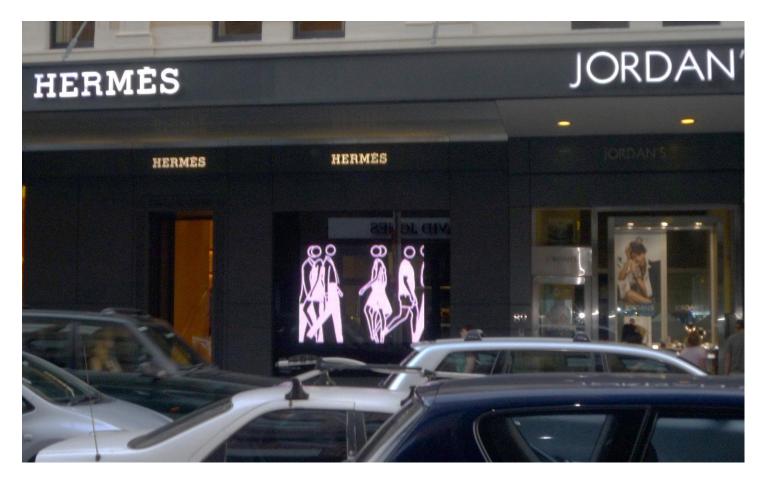

## Hermès Sydney CBD Store Full Colour LED Display

#### Location:

Elizabeth Street, Sydney

#### **Brief:**

Supply and install, for a limited time, a large LED screen that is capable of displaying an animated art work by London based artist, Julian Opie.

#### Solution:

- Full colour, 10mm pitch, RGB, indoor LED screen
- Video capabilities
- Setup and commissioning
- Technical assistance to test the artistic content
- Rear service access

Julian Opie is a London based visual artist who uses a variety of mediums including paint, granite, silk screen and LED animation to present items and activities of everyday life.